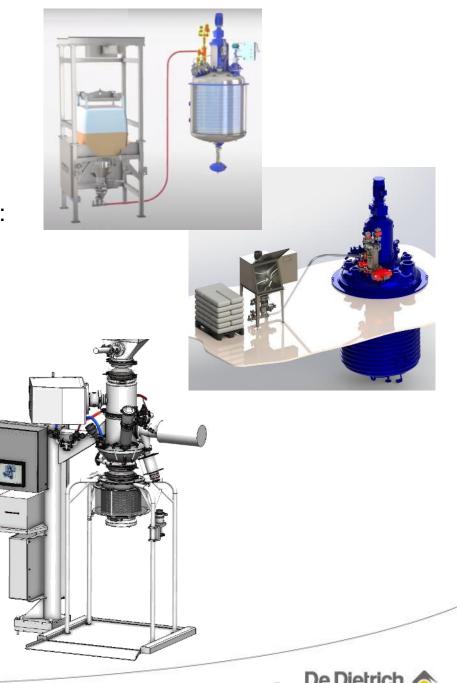

#### Service activity – F/D PH

Upgrade and modernisation

- Upgrades carried out on second hand equipment or as upgrade within plants:
  - To improve sealing mechanisms (mechanical seal, dicharge valve)
  - To improve cleanability
  - To increase containment levels (glovebox)
  - To conform to norms (Atex)
  - To improve heel recovery (Gas knife)
- Depending on available documentation, upgrades can be carried out on non DDPS equipment