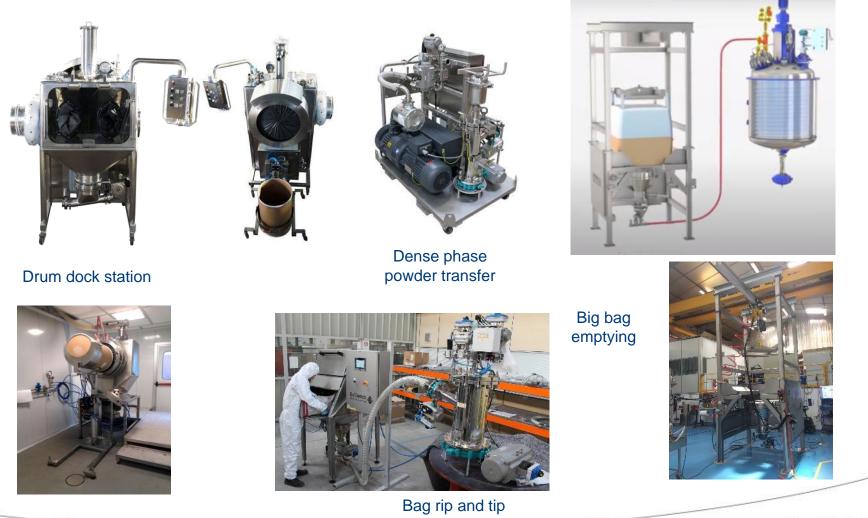

#### **Products and solutions**

Powder handling and containment

Solutions for the following applications:

- Drum, bag, big bag emptying
- Reactor charging

- Dryer offload and packing:
  - Dryer offload
  - High containment milling
  - Dosing and packing

#### **Products and solutions**

Drum / Big bag emptying and powder charging

8