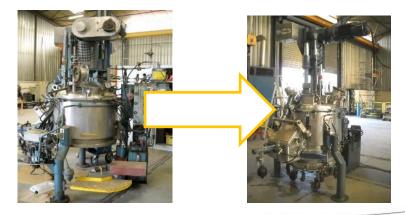

#### Service activity – F/D PH

Upgrade and modernisation

- Upgrades carried out on second hand equipment or as upgrade within plants:
  - To improve sealing mechanisms (mechanical seal, dicharge valve)
  - To improve cleanability
  - To increase containment levels (glovebox)
  - To conform to norms (Atex)
  - To improve heel recovery (Gas knife)
- Depending on available documentation, upgrades can be carried out on non DDPS equipment