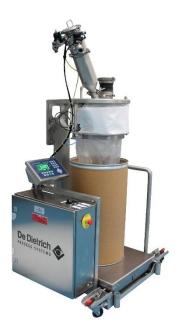

hand equipment or as upgrade within plants:
  - To improve sealing mechanisms (mechanical seal, dicharge valve)
  - To improve cleanability
  - To increase containment levels (glovebox)
  - To conform to norms (Atex)
  - To improve heel recovery (Gas knife)
- Depending on available documentation, upgrades can be carried out on non DDPS equipment







### **Products and solutions**



#### **Products and solutions**

Powder handling and containment

Solutions for the following applications:

- Drum, bag, big bag emptying
- Reactor charging

- Dryer offload and packing:
  - Dryer offload
  - High containment milling
  - Dosing and packing



#### **Products and solutions**

Drum / Big bag emptying and powder charging





8

#### **Solids Handling**

Dosing and packing

Recent deliveries



Simple mobile drum packing system



Pack-off stations including milling, dosing, sampling (Full CIP, containment level validated to 0,1µg/m3)





#### **Solids handling**

Contained sieving and packing

Ongoing project – target containment performance 1µg/m3 including change over





## THANK YOU FOR YOUR ATTENTION !



Innovation · Passion · Solutions