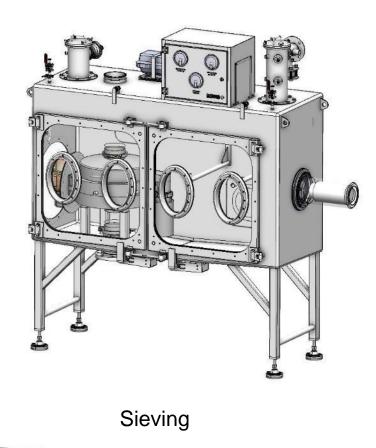

#### **Solids handling**

Contained sieving and packing

Ongoing project – target containment performance 1µg/m3 including change over