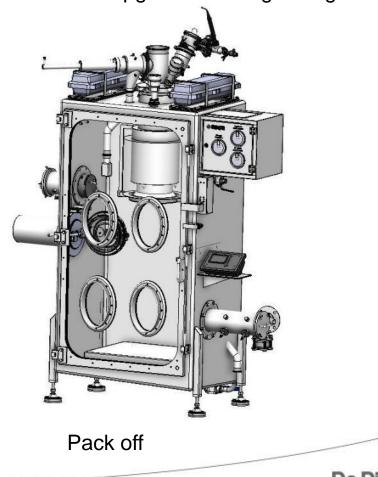

#### **Solids Handling**

Dosing and packing

Recent deliveries

Simple mobile drum packing system

Pack-off stations including milling, dosing, sampling (Full CIP, containment level validated to 0,1µg/m3)