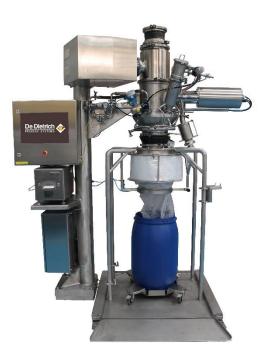

#### **Solids Handling**

Dosing and packing

Recent deliveries

Simple mobile drum packing system

Pack-off stations including milling, dosing, sampling (Full CIP, containment level validated to 0,1µg/m3)