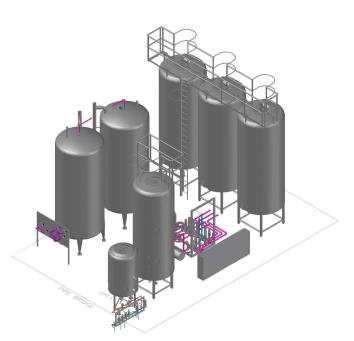

### **Application**

Bucher Denwel Yeast management systems ensures that highest hygienic and quality standards are maintained. Yeast is propagated in time at required concentration and volume, yeast is harvested and treated directly after fermentation, multiple yeast strains are properly stored and scheduled to make sure, that each batch is pitched with corresponding and vital yeast with no cross contamination of strains. For optimal efficiency beer is recovered from surplus yeast with our cross flow filtration plant.

### A typical Yeast management includes following production operations:

- Propagation
- Pitching
- Harvesting
- Treatment
- Storage
- Beer recovery
- Sanitation and sterilization

### We are strong, single source and highly qualified supplier for your Yeast management system

- Vital yeast propagation in one or multiple propagation vessels under sterile conditions with gently homogenizing and optimizing aeration
- Yeast harvest, treatment and storage
- Precise yeast pitching
- Yeast autolysis plant and yeast disposal vessels
- Beer recovery filtration plant
- CIP plant