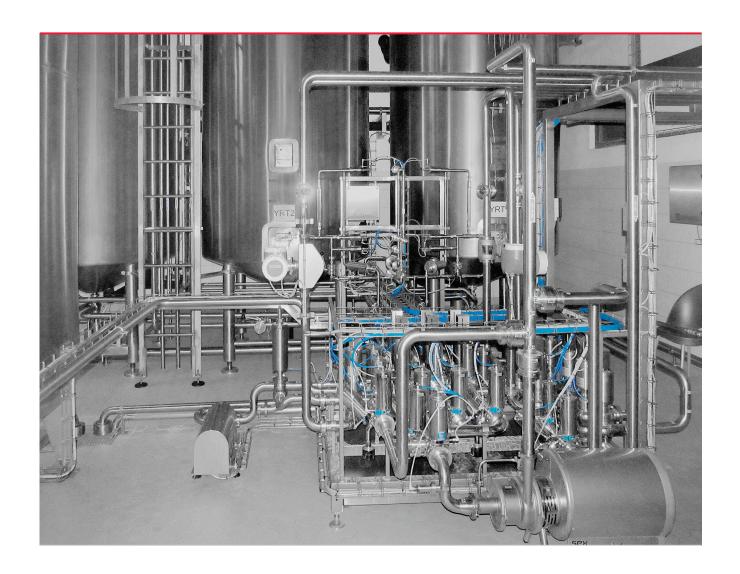

### **Application**

Bucher Denwel Yeast management systems ensures that highest hygienic and quality standards are maintained. Yeast is propagated in time at required concentration and volume, yeast is harvested and treated directly after fermentation, multiple yeast strains are properly stored and scheduled to make sure, that each batch is pitched with corresponding and vital yeast with no cross contamination of strains. For optimal efficiency beer is recovered from surplus yeast with our cross flow filtration plant.

### A typical Yeast management includes following production operations:

- Propagation
- Pitching
- Harvesting
- Treatment
- Storage
- Beer recovery
- Sanitation and sterilization

### We are strong, single source and highly qualified supplier for your Yeast management system

- Vital yeast propagation in one or multiple propagation vessels under sterile conditions with gently homogenizing and optimizing aeration
- Yeast harvest, treatment and storage
- Precise yeast pitching
- Yeast autolysis plant and yeast disposal vessels
- Beer recovery filtration plant
- CIP plant