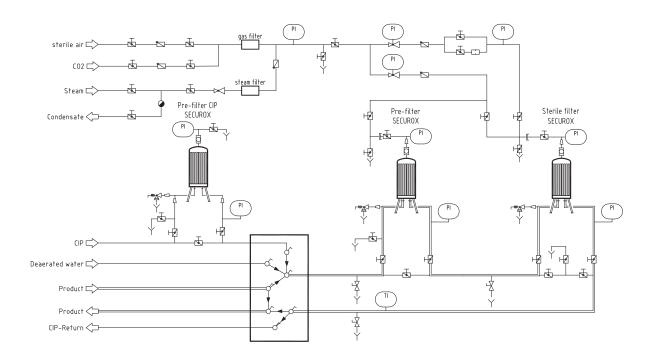

# **Stefinox**

# For cold sterile filtration of beer



Skids for sterile filtration of beer

- Standardised skids for easy installation
- Prefiltration sterile filtration media filtration all on one skid
- Maximum safety and cartridge lifetime
- Stand-alone skid or for integration

# **Application**

Cold sterile filtration before the filler is an alternative to flash pasteurizing. The Bucher Denwel skid allows a flexible and easy-to-integrate solution for small to medium size breweries (flowrates from 0–500 hl/h). This safe solution for a reliable product shelf life uses standard cartridges, and an integrity test of these membrane cartridges can be performed before each run.

# Process flow diagram



## Technical data – capacity range for the skids

|            | Min flowrate skid in hl/h beer | Max flowrate skid in hl/h beer |
|------------|--------------------------------|--------------------------------|
| STEFINOX 1 | 0                              | 70                             |
| STEFINOX 2 | 70                             | 200                            |
| STEFINOX 3 | 200                            | 250                            |
| STEFINOX 4 | 250                            | 500                            |

- Wide variety of cartridges for prefiltration, sterile filtration and water filtration.
- Membrane cartridges can be integrity tested for a maximum safety.
- Installation at end of filter cellar or prior to filling.
- Modular design, flowrates from 0-500 hl/h