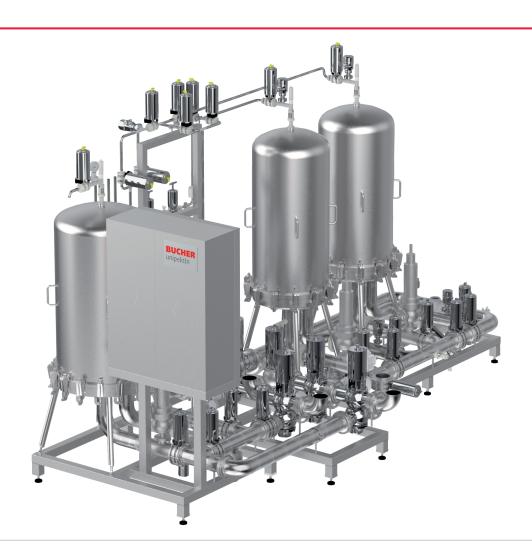

# For cold sterile filtration of beer

Skids for sterile filtration of beer

- Standardised skids for easy installation
- Prefiltration sterile filtration media filtration all on one skid
- Maximum safety and cartridge lifetime
- Stand-alone skid or for integration

# **Application**

Cold sterile filtration before the filler is an alternative to flash pasteurizing. The Bucher Denwel skid allows a flexible and easy-to-integrate solution for small to medium size breweries (flowrates from 0–500 hl/h). This safe solution for a reliable product shelf life uses standard cartridges, and an integrity test of these membrane cartridges can be performed before each run.

- Wide variety of cartridges for prefiltration, sterile filtration and water filtration.
- Membrane cartridges can be integrity tested for a maximum safety.
- Installation at end of filter cellar or prior to filling.
- Modular design, flowrates from 0-500 hl/h of beer.